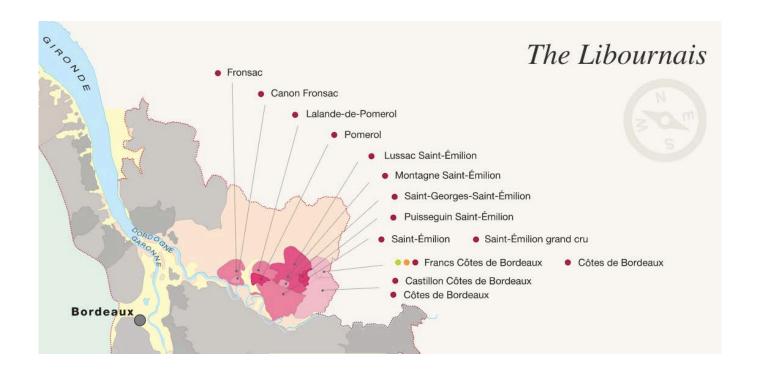

# St Emilion & Pomerol (Right bank)

Private wine tour - full day (8 hours)

Bordeaux  $\Rightarrow$  St Emilion  $\Rightarrow$  Bordeaux 50 miles / 1h30 total transfer

#### 11AM VISIT A "GRAND CRU CLASSÉ"

Visit a top winery in Saint Emilion (family owned estate) and taste the wines of the estate.

#### 3PM VISIT A TOP WINERY IN POMEROL OR SAINT EMILION

Visit a top winery in Pomerol and taste the wines of the estate.

Agence BORDEAUX WITH ELODIE

Eat - Drink - Discover

87 quai de Queyries- 33100 BORDEAUX - France US/CAN: 1 877 778 1883 - FR: +33 658 462 303

#### 4PM VISIT THE MEDIEVAL TOWN

Discover the town of Saint Emilion and drive through top wineries of Saint Emilion and Pomerol...

Picture time!

#### 5PM VISIT A "GRAND CRU CLASSÉ"

Visit another winery in Saint Emilion and taste the wines of the estate.